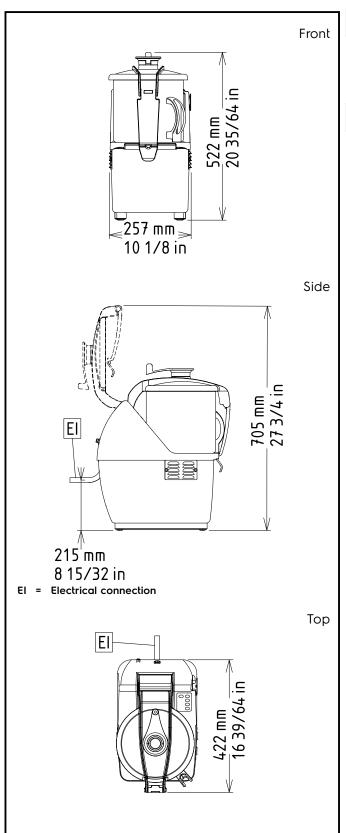

### **Key Information:**

External dimensions, Width: 10 1/16" (256 mm)

External dimensions, Depth: 16 5/8" (422 mm)

External dimensions, Height: 20 9/16" (522 mm)

Shipping width: 11 13/16" (300 mm)

Shipping depth: 23 5/8" (600 mm)

Shipping height: 21 5/8" (550 mm)

Shipping weight: 60 lbs (27 kg)